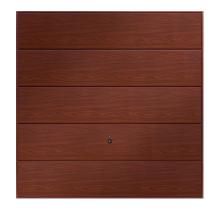

### **STEEL DOORS**

hen it comes to selecting the perfect door for your property, style and longevity are key considerations. And, if you're seeking a classic design that will stand the test of time, look no further than the CDC steel door range. Boasting both ribbed and panelled designs, these doors exude a quiet elegance that seamlessly blends with any environment, all while adding a lasting prestige to your property. What's more, their durable construction ensures that they never age, making them a smart and stylish investment. Crafted from galvanised steel and coated with a high-quality polyester powder, these doors are designed to withstand even the toughest weather conditions and resist corrosion. So, whether you're facing harsh winter snows or scorching summer sun, you can rest easy knowing that your door will remain beautiful for years to come.

## **STEEL DOORS:** Stylish & Practical

If you're looking for a door that is both stylish and practical, CDC steel doors are the perfect choice.

LARGE RIB HORIZONTAL Traffic white, RAL 9016

VERTICAL BORDER Traffic white, RAL 9016