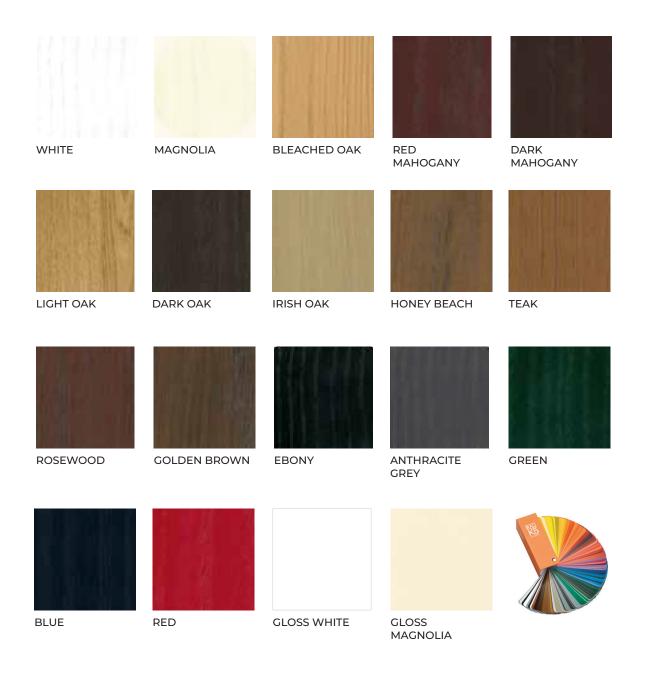

#### **COLOUR OPTIONS**

RUBY RED RAL 3003

TERRA BROWN RAL 8028

SIGNAL BLUESTEEL BLUERAL 5005RAL 5011

TRAFFIC WHITE RAL 9016

MOSS GREEN RAL 6005

ANTHRACITE GREY RAL 7016

Our steel garage doors are made with durable and longlasting materials, ensuring that they not only look great but also protect your garage from harsh weather conditions.

All our steel door designs come in Traffic white (RAL 9016) as standard, except for the openfor-infill frame which comes in Terra brown (RAL 8028).