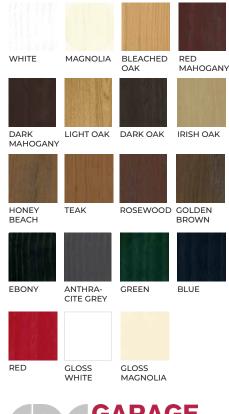

#### **COLOUR OPTIONS**

RUBY RED RAL 3003

TERRA BROWN RAL 8028

SIGNAL BLUESTEEL BLUERAL 5005RAL 5011

TRAFFIC WHITE RAL 9016

MOSS GREEN RAL 6005

ANTHRACITE GREY RAL 7016

Our steel garage doors are made with durable and longlasting materials, ensuring that they not only look great but also protect your garage from harsh weather conditions.

All our steel door designs come in Traffic white (RAL 9016) as standard, except for the openfor-infill frame which comes in Terra brown (RAL 8028).

#### **DECOGRAIN OPTIONS**

GOLDEN OAK

JET BLACK

RAL 9005

ROSEWOOD

We take pride in offering steel garage doors with hand-picked colours that suit all kinds of properties and different homeowners' personal style.