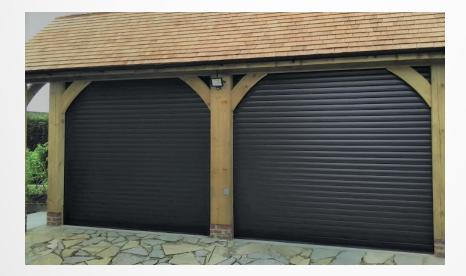

## MAXIMISE YOUR DRIVEWAY SPACE

CDC Insulated Roller Doors

### **INSULATED ROLLER DOORS**

#### A garage door that won't take up valuable space!

Our innovative insulated roller door opens vertically, requiring minimum space inside the garage. This means you'll have maximum space both inside and in front of your garage. Plus, with the ceiling remaining free, you can use it for additional storage space or even install some stylish lamps.

#### Not only is the insulated roller garage door space-saving, it's also incredibly versatile.

No matter the shape of your garage door opening - whether it's square, angled, with a segmental or full centred arch - our door always fits. This makes it the perfect choice for anyone looking to modernise their garage with a sleek, functional design.