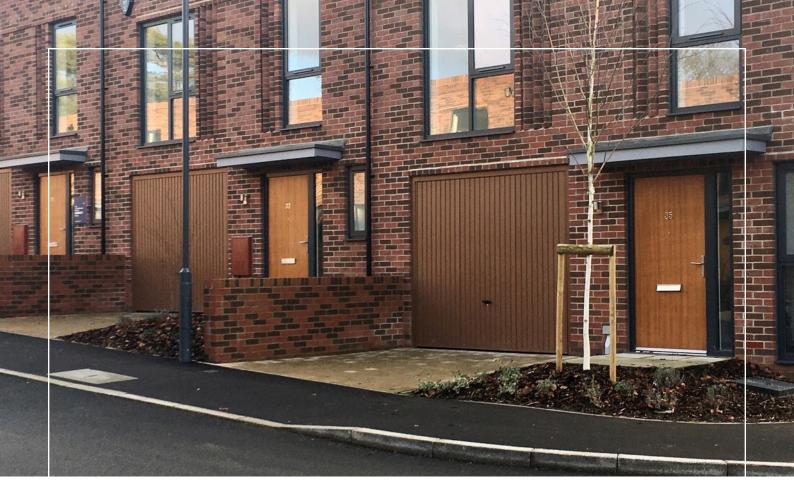

### Easy Access to Your Garage with a Steel Personnel Door

If you're tired of going through your main garage door every time you need to access your garage, a personnel door could be the perfect solution for you.

These single steel doors offer a convenient and easy way to enter and exit your garage without having to open the main door.

Available in three options - Vertical, Georgian, and Vertical Large Rib - our side doors are designed to meet your needs and match your style.