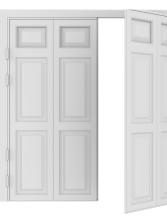

## **SIDE HINGED** Steel Garage Doors

Side hinged doors open as per a normal pedestrian door with two door leaves connected by hinges at the side to the main door frame. Customers can choose a 50/50 split with both doors of equal size, or an offset configuration, with one smaller personnel door.

**9 PANEL DESIGN** Traffic white, RAL 9016

VERTICAL Traffic white, RAL 9016

HORIZONTAL BORDER Traffic white, RAL 9016

WIDE RIB HORIZONTAL Traffic white, RAL 9016

**PANELLED** Traffic white, RAL 9016

VERTICAL BORDER Traffic white, RAL 9016