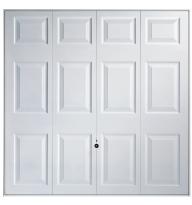

**9 PANEL DESIGN** Traffic white, RAL 9016

VERTICAL Traffic white, RAL 9016

HORIZONTAL BORDER Traffic white, RAL 9016

WIDE RIB HORIZONTAL Traffic white, RAL 9016

**PANELLED** Traffic white, RAL 9016

VERTICAL BORDER Traffic white, RAL 9016