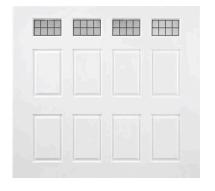

**GEORGIAN** Traffic white, RAL 9016

VERTICAL GLAZED Traffic white, RAL 9016

### GLAZING OPTIONS

#### **C**GARAGE DOORS

More Than Just a Design Element

Crystal

**Georgian Diamond** 

**Georgian Crossed** 

\* All windows come with crystal panes. Frames come white as standard with colour options available. \*\* The simulated 'leaded light' designs can be combined with a clear or stippled opaque pane. Panes are made of tough, durable perspex.