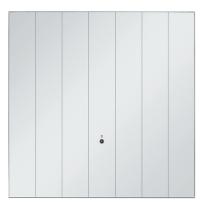

VERTICAL Traffic white, RAL 9016

HORIZONTAL Traffic white, RAL 9016

LARGE RIB VERTICAL Traffic white, RAL 9016

## **STEEL DOORS:** Stylish & Practical

If you're looking for a door that is both stylish and practical, CDC steel doors are the perfect choice.

LARGE RIB HORIZONTAL Traffic white, RAL 9016

VERTICAL BORDER Traffic white, RAL 9016