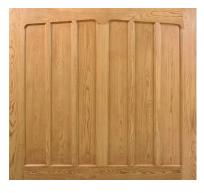

**9 PANEL DESIGN** Traffic white, RAL 9016

VERTICAL Traffic white, RAL 9016

HORIZONTAL BORDER Traffic white, RAL 9016

WIDE RIB HORIZONTAL Traffic white, RAL 9016

**PANELLED** Traffic white, RAL 9016

VERTICAL BORDER Traffic white, RAL 9016

VERTICAL GLAZED Traffic white, RAL 9016

PANELLED GLAZED Traffic white, RAL 9016

VERTICAL LARGE RIB Traffic white, RAL 9016

VERTICAL ARCH Traffic white, RAL 9016