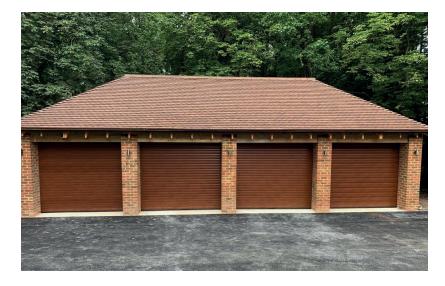

## MAXIMISE YOUR DRIVEWAY SPACE

CDC Insulated Roller Doors

### **INSULATED ROLLER DOORS**

#### A garage door that won't take up valuable space!

Our innovative insulated roller door opens vertically, requiring minimum space inside the garage. This means you'll have maximum space both inside and in front of your garage. Plus, with the ceiling remaining free, you can use it for additional storage space or even install some stylish lamps.