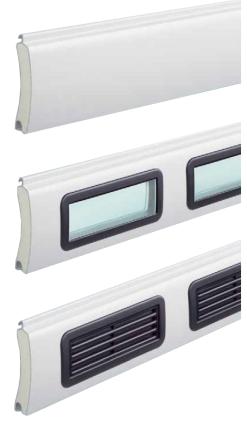

#### Smooth surface

The smooth surface of the aluminium profiles looks modern and elegant, unlike ribbed profiles from other suppliers. The smooth surface is also easy to clean. The high-quality coating of the door's exterior and interior provides weatherproof long-lasting colour freshness.

#### Profile with thermal insulation

The hollow space of the profile is evenly filled with polyurethane rigid foam for quiet door travel.

#### **Glazing elements**

Get more light in your garage! The glazing elements with synthetic panes are arranged across the entire profile width. The number of elements depends on the respective door width. A maximum of ten profiles can be fitted with glazings in each door.

#### Ventilation grilles

Ventilation of your garage improves the room climate and prevents mould. Ventilation grilles made of longlasting plastic are arranged across the entire profile width. A maximum of ten profiles can be used for each door.