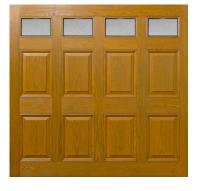

## **GRP DOORS:** Garage Door Style options

ASHTEAD Up and Over | Single or Double

**CHERTSEY** Side Hinged Door | Single or Double

BETCHWORTH Side Hinged Door | Single or Double

**COBHAM** Up and Over | Single or Double Glazed or Unglazed

**BROCKHAM** Up and Over | Single or Double

**KINGSTON** Up and Over | Single or Double