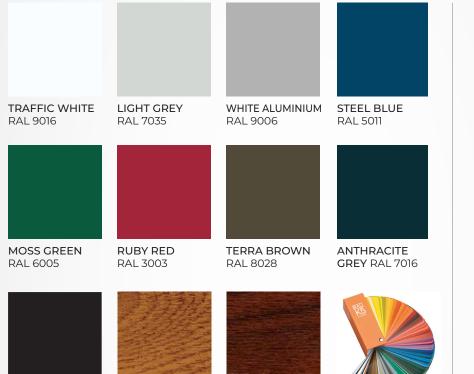

#### **COLOUR OPTIONS**

RUBY RED RAL 3003

TERRA BROWN RAL 8028

SIGNAL BLUESTEEL BLUERAL 5005RAL 5011

TRAFFIC WHITE RAL 9016

MOSS GREEN RAL 6005

ANTHRACITE GREY RAL 7016

Our steel garage doors are made with durable and longlasting materials, ensuring that they not only look great but also protect your garage from harsh weather conditions.

All our steel door designs come in Traffic white (RAL 9016) as standard, except for the openfor-infill frame which comes in Terra brown (RAL 8028).

#### **DECOGRAIN OPTIONS**

GOLDEN OAK

JET BLACK

RAL 9005

ROSEWOOD

We take pride in offering steel garage doors with hand-picked colours that suit all kinds of properties and different homeowners' personal style.

#### **COLOUR OPTIONS**

JET BLACK RAL 9005

- GOLDEN OAK
- ROSEWOOD

Our insulated roller garage doors are made with durable and long-lasting materials, ensuring that they not only look great but also protect your garage from harsh weather conditions.

All our roller door designs come in Traffic white (RAL 9016) as standard, in addition there are 8 preferred colours available without a surcharge.

We take pride in offering insulated roller garage doors with hand-picked colours that suit all kinds of properties and different homeowners' personal style.