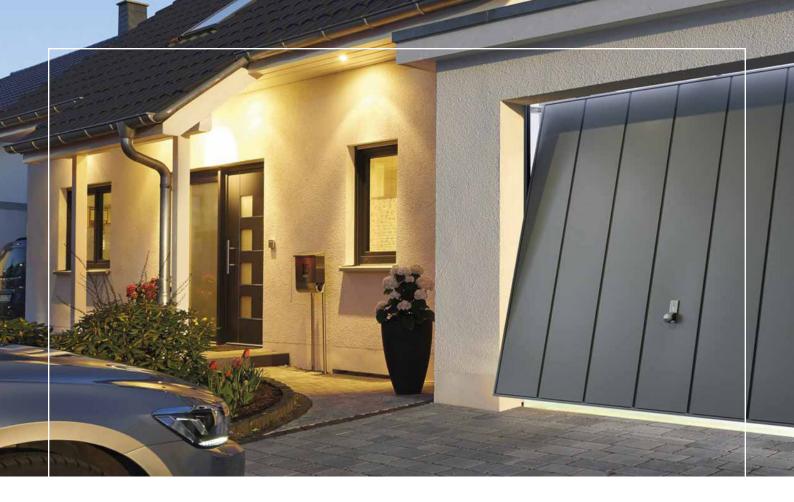

## INTRODUCING THE TIMELESS ELEGANCE

of CDC Sectional Doors

## **SECTIONAL DOORS:** *We've got you covered*

eed a garage door that maximises space, provides superior insulation, and ensures top-notch safety for you and your loved ones? Then choose a CDC sectional garage door! These doors open vertically and rest under the ceiling, offering maximum space both in front of and inside the garage.

With up to 14cm more passage width than traditional up-and-over doors, sectional garage doors can be installed in any garage opening. And with permanently flexible and weatherproof seals applied on all four sides, they are perfectly sealed, keeping your garage dry and free from weather damage.

But it's not just about functionality - we have you covered on style too. Our hand-picked colors will complement any property, reflecting your personal taste and style. Plus, sectional garage doors are tested and certified in accordance with European standard 13241-1, ensuring the highest level of safety for you and your family.