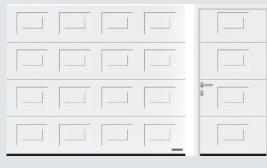

### Easy Access to Your Garage with a Steel Personnel Door

If you're tired of going through your main garage door every time you need to access your garage, a personnel door could be the perfect solution for you.

These single steel doors offer a convenient and easy way to enter and exit your garage without having to open the main door.

Available in three options - Vertical, Georgian, and Vertical Large Rib - our side doors are designed to meet your needs and match your style.

#### Find the perfect match for your garage door

ith our personnel doors, you can easily access your garage without the hassle of opening and closing the main door every time. Whether you need to grab your bike, store your tools or work on a project, our side doors provide a practical and efficient solution.

Made with high-quality steel, our doors are sturdy and durable, ensuring long-lasting performance and security for your garage.

VERTICAL

GEORGIAN

VERTICAL LARGE RIB