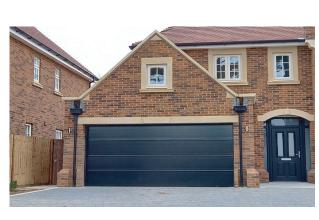

### **STEEL DOORS**

hen it comes to selecting the perfect door for your property, style and longevity are key considerations. And, if you're seeking a classic design that will stand the test of time, look no further than the CDC steel door range. Boasting both ribbed and panelled designs, these doors exude a quiet elegance that seamlessly blends with any environment, all while adding a lasting prestige to your property. What's more, their durable construction ensures that they never age, making them a smart and stylish investment. Crafted from galvanised steel and coated with a high-quality polyester powder, these doors are designed to withstand even the toughest weather conditions and resist corrosion. So, whether you're facing harsh winter snows or scorching summer sun, you can rest easy knowing that your door will remain beautiful for years to come.

VERTICAL Traffic white, RAL 9016

HORIZONTAL Traffic white, RAL 9016

LARGE RIB VERTICAL Traffic white, RAL 9016

## **STEEL DOORS:** Stylish & Practical

If you're looking for a door that is both stylish and practical, CDC steel doors are the perfect choice.

LARGE RIB HORIZONTAL Traffic white, RAL 9016

VERTICAL BORDER Traffic white, RAL 9016