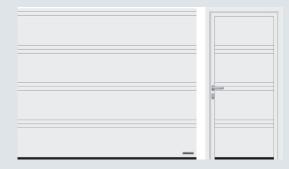

### Easy Access to Your Garage with a Steel Personnel Door

If you're tired of going through your main garage door every time you need to access your garage, a personnel door could be the perfect solution for you.

These single steel doors offer a convenient and easy way to enter and exit your garage without having to open the main door.

Available in three options - Vertical, Georgian, and Vertical Large Rib - our side doors are designed to meet your needs and match your style.

#### Find the perfect match for your garage door

ith our personnel doors, you can easily access your garage without the hassle of opening and closing the main door every time. Whether you need to grab your bike, store your tools or work on a project, our side doors provide a practical and efficient solution.

Made with high-quality steel, our doors are sturdy and durable, ensuring long-lasting performance and security for your garage.

VERTICAL

GEORGIAN

VERTICAL LARGE RIB