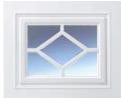

### GLAZING OPTIONS

#### **C**GARAGE DOORS

More Than Just a Design Element

Crystal

**Georgian Diamond** 

**Georgian Crossed** 

\* All windows come with crystal panes. Frames come white as standard with colour options available. \*\* The simulated 'leaded light' designs can be combined with a clear or stippled opaque pane. Panes are made of tough, durable perspex.

Adding glazing to your garage door isn't just about aesthetics. It also allows natural light to flood your garage, creating a bright and welcoming atmosphere.

When selecting glazing for your garage door, it's important to consider the style of your door. Different types of glazing complement different styles of garage doors, so it's worth exploring your options with your CDC installer.