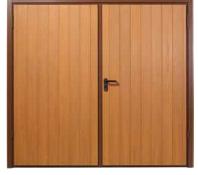

Our woodgrain finish steel doors are made with durable and long-lasting materials, ensuring that they not only look great but also protect your garage from harsh weather conditions.

VERTICAL GOLDEN OAK also available in Rosewood

HORIZONTAL ROSEWOOD also available in Golden Oak

INFILL FRAME Terra brown, RAL 8028. Also available in Traffic white, RAL 9016 Traffic white, RAL 9016