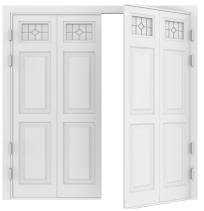

## **SIDE HINGED** Steel Garage Doors

Side hinged doors open as per a normal pedestrian door with two door leaves connected by hinges at the side to the main door frame. Customers can choose a 50/50 split with both doors of equal size, or an offset configuration, with one smaller personnel door.

**9 PANEL DESIGN** Traffic white, RAL 9016

VERTICAL Traffic white, RAL 9016

HORIZONTAL BORDER Traffic white, RAL 9016

WIDE RIB HORIZONTAL Traffic white, RAL 9016

**PANELLED** Traffic white, RAL 9016

VERTICAL BORDER Traffic white, RAL 9016

VERTICAL GLAZED Traffic white, RAL 9016

PANELLED GLAZED Traffic white, RAL 9016

VERTICAL LARGE RIB Traffic white, RAL 9016

VERTICAL ARCH Traffic white, RAL 9016