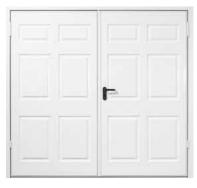

## **SIDE HINGED** Steel Garage Doors

Side hinged doors open as per a normal pedestrian door with two door leaves connected by hinges at the side to the main door frame. Customers can choose a 50/50 split with both doors of equal size, or an offset configuration, with one smaller personnel door.

**9 PANEL DESIGN** Traffic white, RAL 9016

VERTICAL Traffic white, RAL 9016

HORIZONTAL BORDER Traffic white, RAL 9016

WIDE RIB HORIZONTAL Traffic white, RAL 9016

**PANELLED** Traffic white, RAL 9016

VERTICAL BORDER Traffic white, RAL 9016

#### GARAGE DOORS

Our side hinged doors are available in a range of patterns, surfaces, and colours, and customers can choose from an array of additional fittings.

All the door leaf frames are made from aluminium, guaranteeing maximum weather-resistance.