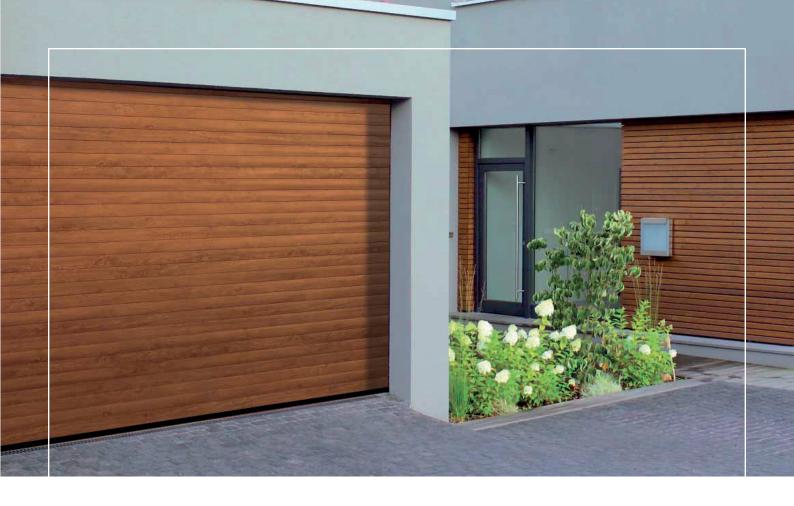

# STEEL DOORS:<br/>Woodgrain coloursCGARAGE<br/>COORS

ooking to enhance the aesthetic appeal of your home? Then choosing the right colour for your garage door can make a significant difference. A woodgrain finish is a popular option that can transform the exterior of your property and give it a natural, warm look. With a range of woodgrain colours available, you can choose the one that complements the colour scheme of your home and adds a touch of elegance.

Our woodgrain finish steel doors are made with durable and long-lasting materials, ensuring that they not only look great but also protect your garage from harsh weather conditions.

VERTICAL GOLDEN OAK also available in Rosewood