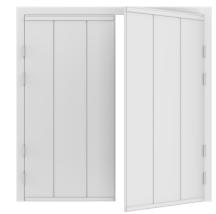

## **SIDE HINGED** Steel Garage Doors

Side hinged doors open as per a normal pedestrian door with two door leaves connected by hinges at the side to the main door frame. Customers can choose a 50/50 split with both doors of equal size, or an offset configuration, with one smaller personnel door.

**9 PANEL DESIGN** Traffic white, RAL 9016

VERTICAL Traffic white, RAL 9016

HORIZONTAL BORDER Traffic white, RAL 9016

WIDE RIB HORIZONTAL Traffic white, RAL 9016

**PANELLED** Traffic white, RAL 9016

VERTICAL BORDER Traffic white, RAL 9016

VERTICAL GLAZED Traffic white, RAL 9016

PANELLED GLAZED Traffic white, RAL 9016

VERTICAL LARGE RIB Traffic white, RAL 9016

VERTICAL ARCH Traffic white, RAL 9016