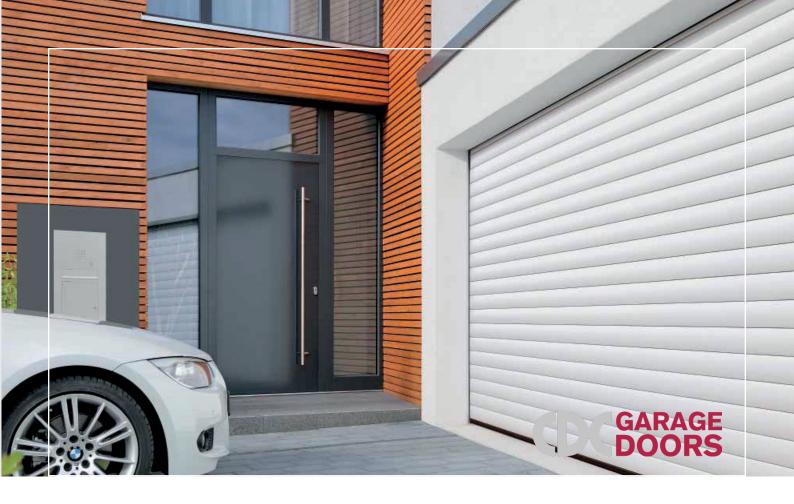

## MAXIMISE YOUR DRIVEWAY SPACE

CDC Insulated Roller Doors

### **INSULATED ROLLER DOORS**

#### A garage door that won't take up valuable space!

Our innovative insulated roller door opens vertically, requiring minimum space inside the garage. This means you'll have maximum space both inside and in front of your garage. Plus, with the ceiling remaining free, you can use it for additional storage space or even install some stylish lamps.