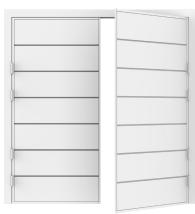

## **SIDE HINGED** Steel Garage Doors

Side hinged doors open as per a normal pedestrian door with two door leaves connected by hinges at the side to the main door frame. Customers can choose a 50/50 split with both doors of equal size, or an offset configuration, with one smaller personnel door.

**9 PANEL DESIGN** Traffic white, RAL 9016

VERTICAL Traffic white, RAL 9016

HORIZONTAL BORDER Traffic white, RAL 9016

WIDE RIB HORIZONTAL Traffic white, RAL 9016

**PANELLED** Traffic white, RAL 9016

VERTICAL BORDER Traffic white, RAL 9016