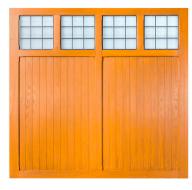

**GEORGIAN** Traffic white, RAL 9016

VERTICAL GLAZED Traffic white, RAL 9016

### GLAZING OPTIONS

#### **C**GARAGE DOORS

More Than Just a Design Element

Crystal

**Georgian Diamond** 

**Georgian Crossed** 

\* All windows come with crystal panes. Frames come white as standard with colour options available. \*\* The simulated 'leaded light' designs can be combined with a clear or stippled opaque pane. Panes are made of tough, durable perspex.