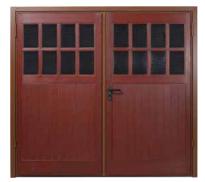

## **SIDE HINGED** Steel Garage Doors

Side hinged doors open as per a normal pedestrian door with two door leaves connected by hinges at the side to the main door frame. Customers can choose a 50/50 split with both doors of equal size, or an offset configuration, with one smaller personnel door.

VERTICAL GLAZED Traffic white, RAL 9016

PANELLED GLAZED Traffic white, RAL 9016

VERTICAL LARGE RIB Traffic white, RAL 9016

VERTICAL ARCH Traffic white, RAL 9016

#### GARAGE DOORS

Our side hinged doors are available in a range of patterns, surfaces, and colours, and customers can choose from an array of additional fittings.

All the door leaf frames are made from aluminium, guaranteeing maximum weather-resistance.