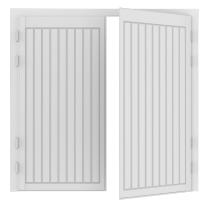

## **SIDE HINGED** Steel Garage Doors

Side hinged doors open as per a normal pedestrian door with two door leaves connected by hinges at the side to the main door frame. Customers can choose a 50/50 split with both doors of equal size, or an offset configuration, with one smaller personnel door.

**9 PANEL DESIGN** Traffic white, RAL 9016

VERTICAL Traffic white, RAL 9016

HORIZONTAL BORDER Traffic white, RAL 9016

WIDE RIB HORIZONTAL Traffic white, RAL 9016

**PANELLED** Traffic white, RAL 9016

VERTICAL BORDER Traffic white, RAL 9016