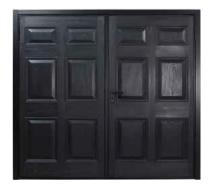

## **SIDE HINGED** Steel Garage Doors

Side hinged doors open as per a normal pedestrian door with two door leaves connected by hinges at the side to the main door frame. Customers can choose a 50/50 split with both doors of equal size, or an offset configuration, with one smaller personnel door.

**9 PANEL DESIGN** Traffic white, RAL 9016

VERTICAL Traffic white, RAL 9016

HORIZONTAL BORDER Traffic white, RAL 9016

WIDE RIB HORIZONTAL Traffic white, RAL 9016

**PANELLED** Traffic white, RAL 9016

VERTICAL BORDER Traffic white, RAL 9016

VERTICAL GLAZED Traffic white, RAL 9016

PANELLED GLAZED Traffic white, RAL 9016

VERTICAL LARGE RIB Traffic white, RAL 9016

VERTICAL ARCH Traffic white, RAL 9016

#### CHOOSE A COLOUR TO CREATE A STUNNING AND WELCOMING ENTRANCE TO YOUR STEEL SIDE HINGED GARAGE DOOR

#### GARAGE DOORS

Our side hinged doors are available in a range of patterns, surfaces, and colours, and customers can choose from an array of additional fittings.

All the door leaf frames are made from aluminium, guaranteeing maximum weather-resistance.