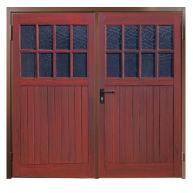

## GRP SIDE HINGED DOORS

he CDC range of traditional G.R.P. side hinged garage doors combine all the advantages and practicality of G.R.P. with the convenience of a tried and tested form of operation.

Our side hinged garage doors have G.R.P. panels built onto individual steel frames preventing any distortion and have an additional flow coat applied to the back of every door for improved aesthetic appearance.

As standard, all side hinged garage doors include: heavy duty steel hinges, a pair of solid garage door stays, centre style for maximum security, weather seals, Euro dead locking latch, black lever handles inside and out and are supplied pre-fitted with frames for ease of installation.

RICHMOND Traffic white, RAL 9016

BETCHWORTH Rosewood

VERWOOD Ebony

COBHAM Ebony

Side hinged garage doors are manufactured with equal sized leaves and open outwards to maximise available clear space inside the garage. As standard the right hand leaf (viewed externally) opens first - left hand leaf opening is available on request.