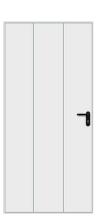

## **SIDE HINGED** Steel Garage Doors

Side hinged doors open as per a normal pedestrian door with two door leaves connected by hinges at the side to the main door frame. Customers can choose a 50/50 split with both doors of equal size, or an offset configuration, with one smaller personnel door.

#### GARAGE DOORS

Our side hinged doors are available in a range of patterns, surfaces, and colours, and customers can choose from an array of additional fittings.

All the door leaf frames are made from aluminium, guaranteeing maximum weather-resistance.