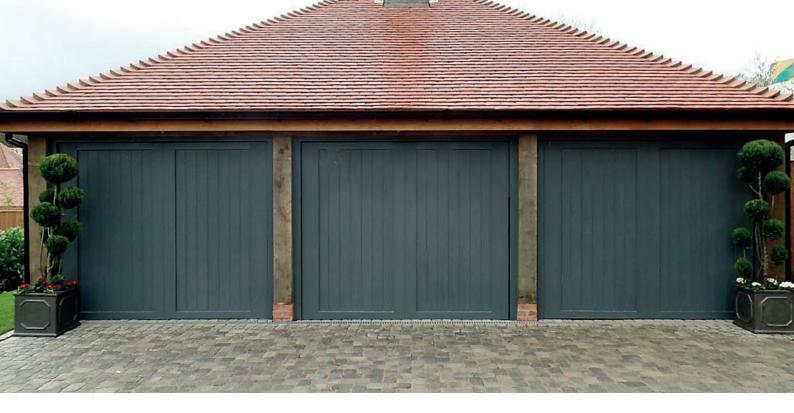

## STYLE, Strength & Durability

CDC Steel Doors

### **STEEL DOORS**

hen it comes to selecting the perfect door for your property, style and longevity are key considerations. And, if you're seeking a classic design that will stand the test of time, look no further than the CDC steel door range. Boasting both ribbed and panelled designs, these doors exude a quiet elegance that seamlessly blends with any environment, all while adding a lasting prestige to your property. What's more, their durable construction ensures that they never age, making them a smart and stylish investment. Crafted from galvanised steel and coated with a high-quality polyester powder, these doors are designed to withstand even the toughest weather conditions and resist corrosion. So, whether you're facing harsh winter snows or scorching summer sun, you can rest easy knowing that your door will remain beautiful for years to come.