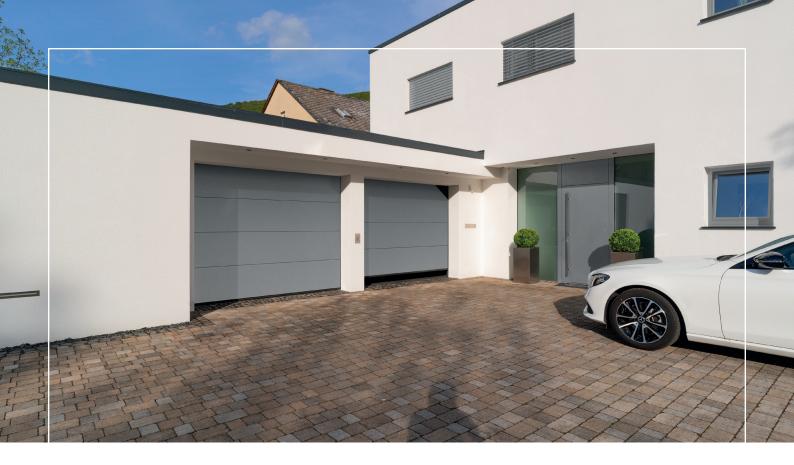

## **SECTIONAL DOORS:** *We've got you covered*

eed a garage door that maximises space, provides superior insulation, and ensures top-notch safety for you and your loved ones? Then choose a CDC sectional garage door! These doors open vertically and rest under the ceiling, offering maximum space both in front of and inside the garage.

With up to 14cm more passage width than traditional up-and-over doors, sectional garage doors can be installed in any garage opening. And with permanently flexible and weatherproof seals applied on all four sides, they are perfectly sealed, keeping your garage dry and free from weather damage.

But it's not just about functionality - we have you covered on style too. Our hand-picked colors will complement any property, reflecting your personal taste and style. Plus, sectional garage doors are tested and certified in accordance with European standard 13241-1, ensuring the highest level of safety for you and your family.