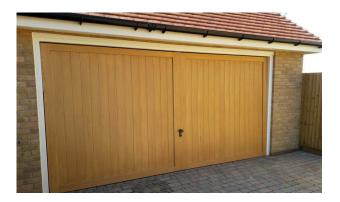

# STEEL DOORS:<br/>Woodgrain coloursCGARAGE<br/>COORS

ooking to enhance the aesthetic appeal of your home? Then choosing the right colour for your garage door can make a significant difference. A woodgrain finish is a popular option that can transform the exterior of your property and give it a natural, warm look. With a range of woodgrain colours available, you can choose the one that complements the colour scheme of your home and adds a touch of elegance.

Our woodgrain finish steel doors are made with durable and long-lasting materials, ensuring that they not only look great but also protect your garage from harsh weather conditions.

VERTICAL GOLDEN OAK also available in Rosewood

#### **DECOGRAIN OPTIONS**

GOLDEN OAK

JET BLACK

RAL 9005

ROSEWOOD

We take pride in offering steel garage doors with hand-picked colours that suit all kinds of properties and different homeowners' personal style.