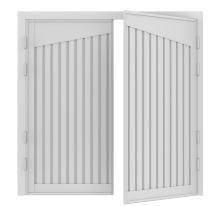

## **SIDE HINGED** Steel Garage Doors

Side hinged doors open as per a normal pedestrian door with two door leaves connected by hinges at the side to the main door frame. Customers can choose a 50/50 split with both doors of equal size, or an offset configuration, with one smaller personnel door.

**9 PANEL DESIGN** Traffic white, RAL 9016

VERTICAL Traffic white, RAL 9016

HORIZONTAL BORDER Traffic white, RAL 9016

WIDE RIB HORIZONTAL Traffic white, RAL 9016

**PANELLED** Traffic white, RAL 9016

VERTICAL BORDER Traffic white, RAL 9016

VERTICAL GLAZED Traffic white, RAL 9016

PANELLED GLAZED Traffic white, RAL 9016

VERTICAL LARGE RIB Traffic white, RAL 9016

VERTICAL ARCH Traffic white, RAL 9016