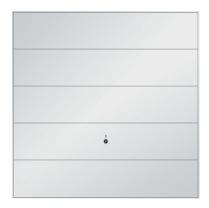

**9 PANEL DESIGN** Traffic white, RAL 9016

VERTICAL Traffic white, RAL 9016

HORIZONTAL BORDER Traffic white, RAL 9016

WIDE RIB HORIZONTAL Traffic white, RAL 9016

**PANELLED** Traffic white, RAL 9016

VERTICAL BORDER Traffic white, RAL 9016