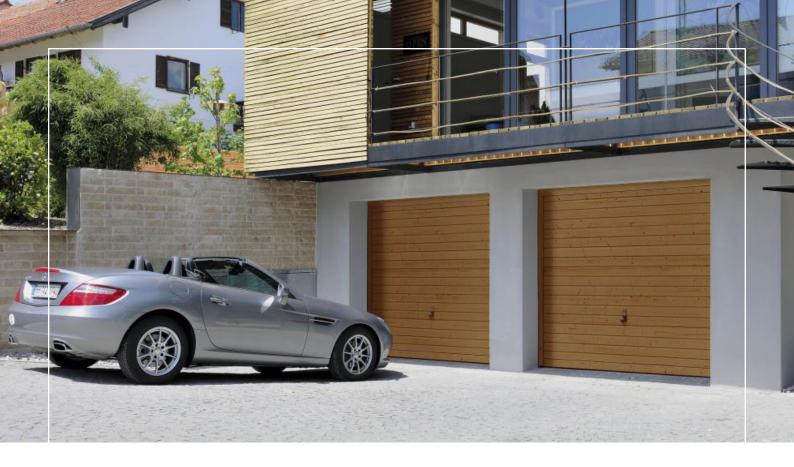

# STEEL DOORS:<br/>Woodgrain coloursCGARAGE<br/>COORS

ooking to enhance the aesthetic appeal of your home? Then choosing the right colour for your garage door can make a significant difference. A woodgrain finish is a popular option that can transform the exterior of your property and give it a natural, warm look. With a range of woodgrain colours available, you can choose the one that complements the colour scheme of your home and adds a touch of elegance.

Our woodgrain finish steel doors are made with durable and long-lasting materials, ensuring that they not only look great but also protect your garage from harsh weather conditions.

VERTICAL GOLDEN OAK also available in Rosewood