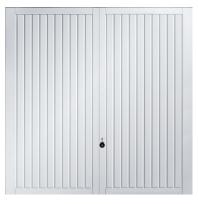

## **SIDE HINGED** Steel Garage Doors

Side hinged doors open as per a normal pedestrian door with two door leaves connected by hinges at the side to the main door frame. Customers can choose a 50/50 split with both doors of equal size, or an offset configuration, with one smaller personnel door.

## GRP SIDE HINGED DOORS

he CDC range of traditional G.R.P. side hinged garage doors combine all the advantages and practicality of G.R.P. with the convenience of a tried and tested form of operation.

Our side hinged garage doors have G.R.P. panels built onto individual steel frames preventing any distortion and have an additional flow coat applied to the back of every door for improved aesthetic appearance.

As standard, all side hinged garage doors include: heavy duty steel hinges, a pair of solid garage door stays, centre style for maximum security, weather seals, Euro dead locking latch, black lever handles inside and out and are supplied pre-fitted with frames for ease of installation.

RICHMOND Traffic white, RAL 9016

BETCHWORTH Rosewood

VERWOOD Ebony

COBHAM Ebony

Side hinged garage doors are manufactured with equal sized leaves and open outwards to maximise available clear space inside the garage. As standard the right hand leaf (viewed externally) opens first - left hand leaf opening is available on request.