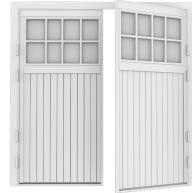

## **SIDE HINGED** Steel Garage Doors

Side hinged doors open as per a normal pedestrian door with two door leaves connected by hinges at the side to the main door frame. Customers can choose a 50/50 split with both doors of equal size, or an offset configuration, with one smaller personnel door.

**9 PANEL DESIGN** Traffic white, RAL 9016

VERTICAL Traffic white, RAL 9016

HORIZONTAL BORDER Traffic white, RAL 9016

WIDE RIB HORIZONTAL Traffic white, RAL 9016

**PANELLED** Traffic white, RAL 9016

VERTICAL BORDER Traffic white, RAL 9016

VERTICAL GLAZED Traffic white, RAL 9016

PANELLED GLAZED Traffic white, RAL 9016

VERTICAL LARGE RIB Traffic white, RAL 9016

VERTICAL ARCH Traffic white, RAL 9016