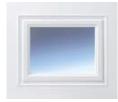

### GLAZING OPTIONS

#### **C**GARAGE DOORS

More Than Just a Design Element

Crystal

**Georgian Diamond** 

**Georgian Crossed** 

\* All windows come with crystal panes. Frames come white as standard with colour options available. \*\* The simulated 'leaded light' designs can be combined with a clear or stippled opaque pane. Panes are made of tough, durable perspex.

Adding glazing to your garage door isn't just about aesthetics. It also allows natural light to flood your garage, creating a bright and welcoming atmosphere.

When selecting glazing for your garage door, it's important to consider the style of your door. Different types of glazing complement different styles of garage doors, so it's worth exploring your options with your CDC installer.