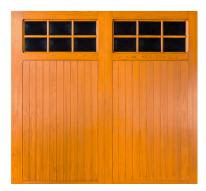

# STEEL DOORS:<br/>Woodgrain coloursCGARAGE<br/>COORS

ooking to enhance the aesthetic appeal of your home? Then choosing the right colour for your garage door can make a significant difference. A woodgrain finish is a popular option that can transform the exterior of your property and give it a natural, warm look. With a range of woodgrain colours available, you can choose the one that complements the colour scheme of your home and adds a touch of elegance.

Our woodgrain finish steel doors are made with durable and long-lasting materials, ensuring that they not only look great but also protect your garage from harsh weather conditions.

VERTICAL GOLDEN OAK also available in Rosewood

HORIZONTAL ROSEWOOD also available in Golden Oak

INFILL FRAME Terra brown, RAL 8028. Also available in Traffic white, RAL 9016 Traffic white, RAL 9016