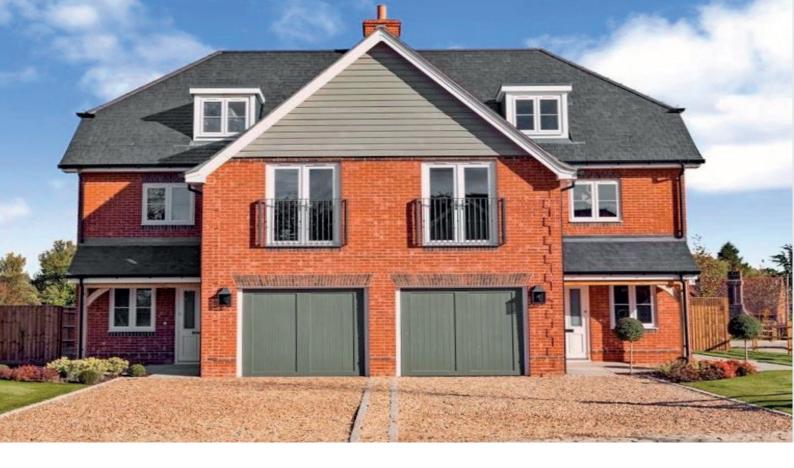

## **SIDE HINGED** Steel Garage Doors

Side hinged doors open as per a normal pedestrian door with two door leaves connected by hinges at the side to the main door frame. Customers can choose a 50/50 split with both doors of equal size, or an offset configuration, with one smaller personnel door.

#### GARAGE DOORS

Our side hinged doors are available in a range of patterns, surfaces, and colours, and customers can choose from an array of additional fittings.

All the door leaf frames are made from aluminium, guaranteeing maximum weather-resistance.