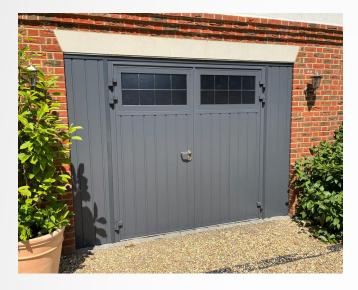

## **SIDE HINGED** Steel Garage Doors

Side hinged doors open as per a normal pedestrian door with two door leaves connected by hinges at the side to the main door frame. Customers can choose a 50/50 split with both doors of equal size, or an offset configuration, with one smaller personnel door.

**9 PANEL DESIGN** Traffic white, RAL 9016

VERTICAL Traffic white, RAL 9016

HORIZONTAL BORDER Traffic white, RAL 9016

WIDE RIB HORIZONTAL Traffic white, RAL 9016

**PANELLED** Traffic white, RAL 9016

VERTICAL BORDER Traffic white, RAL 9016

VERTICAL GLAZED Traffic white, RAL 9016

PANELLED GLAZED Traffic white, RAL 9016

VERTICAL LARGE RIB Traffic white, RAL 9016

VERTICAL ARCH Traffic white, RAL 9016