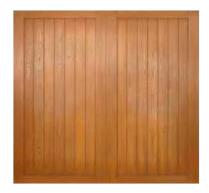

## GRP SIDE HINGED DOORS

he CDC range of traditional G.R.P. side hinged garage doors combine all the advantages and practicality of G.R.P. with the convenience of a tried and tested form of operation.

Our side hinged garage doors have G.R.P. panels built onto individual steel frames preventing any distortion and have an additional flow coat applied to the back of every door for improved aesthetic appearance.

As standard, all side hinged garage doors include: heavy duty steel hinges, a pair of solid garage door stays, centre style for maximum security, weather seals, Euro dead locking latch, black lever handles inside and out and are supplied pre-fitted with frames for ease of installation.

RICHMOND Traffic white, RAL 9016

BETCHWORTH Rosewood

VERWOOD Ebony

COBHAM Ebony

Side hinged garage doors are manufactured with equal sized leaves and open outwards to maximise available clear space inside the garage. As standard the right hand leaf (viewed externally) opens first - left hand leaf opening is available on request.