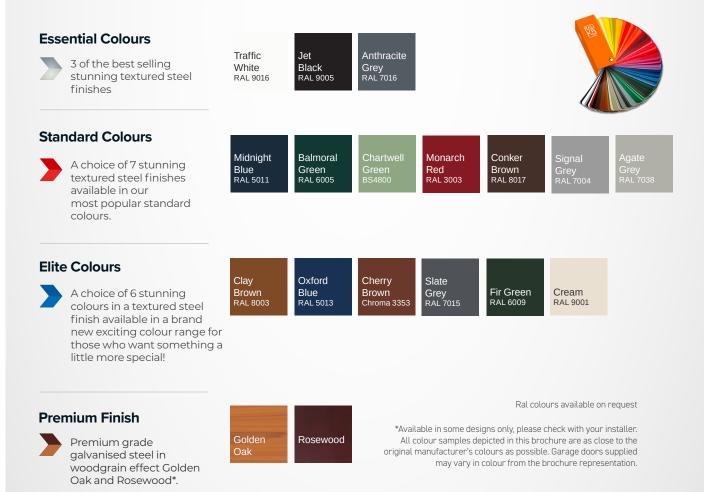

#### **COLOUR OPTIONS**

RUBY RED RAL 3003

TERRA BROWN RAL 8028

SIGNAL BLUESTEEL BLUERAL 5005RAL 5011

TRAFFIC WHITE RAL 9016

MOSS GREEN RAL 6005

ANTHRACITE GREY RAL 7016

Our steel garage doors are made with durable and longlasting materials, ensuring that they not only look great but also protect your garage from harsh weather conditions.

All our steel door designs come in Traffic white (RAL 9016) as standard, except for the openfor-infill frame which comes in Terra brown (RAL 8028).

#### **DECOGRAIN OPTIONS**

GOLDEN OAK

JET BLACK

RAL 9005

ROSEWOOD

We take pride in offering steel garage doors with hand-picked colours that suit all kinds of properties and different homeowners' personal style.