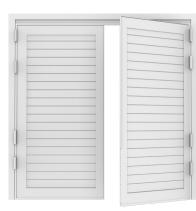

## **SIDE HINGED** Steel Garage Doors

Side hinged doors open as per a normal pedestrian door with two door leaves connected by hinges at the side to the main door frame. Customers can choose a 50/50 split with both doors of equal size, or an offset configuration, with one smaller personnel door.

**9 PANEL DESIGN** Traffic white, RAL 9016

VERTICAL Traffic white, RAL 9016

HORIZONTAL BORDER Traffic white, RAL 9016

WIDE RIB HORIZONTAL Traffic white, RAL 9016

**PANELLED** Traffic white, RAL 9016

VERTICAL BORDER Traffic white, RAL 9016