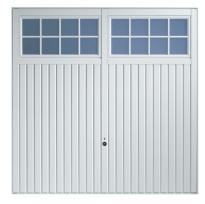

s that they never age, making them a smart and stylish investment. Crafted from galvanised steel and coated with a high-quality polyester powder, these doors are designed to withstand even the toughest weather conditions and resist corrosion. So, whether you're facing harsh winter snows or scorching summer sun, you can rest easy knowing that your door will remain beautiful for years to come.



VERTICAL Traffic white, RAL 9016





HORIZONTAL Traffic white, RAL 9016



LARGE RIB VERTICAL Traffic white, RAL 9016



## **STEEL DOORS:** Stylish & Practical

If you're looking for a door that is both stylish and practical, CDC steel doors are the perfect choice.



LARGE RIB HORIZONTAL Traffic white, RAL 9016





VERTICAL BORDER Traffic white, RAL 9016



**GEORGIAN** Traffic white, RAL 9016



VERTICAL GLAZED Traffic white, RAL 9016



# STEEL DOORS:<br/>Woodgrain coloursCGARAGE<br/>COORS

ooking to enhance the aesthetic appeal of your home? Then choosing the right colour for your garage door can make a significant difference. A woodgrain finish is a popular option that can transform the exterior of your property and give it a natural, warm look. With a range of woodgrain colours available, you can choose the one that complements the colour scheme of your home and adds a touch of elegance.

Our woodgrain finish steel doors are made with durable and long-lasting materials, ensuring that they not only look great but also protect your garage from harsh weather conditions.



VERTICAL GOLDEN OAK also available in Rosewood



HORIZONTAL ROSEWOOD also available in Golden Oak



INFI