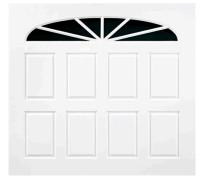

### **STEEL DOORS**

hen it comes to selecting the perfect door for your property, style and longevity are key considerations. And, if you're seeking a classic design that will stand the test of time, look no further than the CDC steel door range. Boasting both ribbed and panelled designs, these doors exude a quiet elegance that seamlessly blends with any environment, all while adding a lasting prestige to your property. What's more, their durable construction ensures that they never age, making them a smart and stylish investment. Crafted from galvanised steel and coated with a high-quality polyester powder, these doors are designed to withstand even the toughest weather conditions and resist corrosion. So, whether you're facing harsh winter snows or scorching summer sun, you can rest easy knowing that your door will remain beautiful for years to come.

## **STEEL DOORS:** Stylish & Practical

If you're looking for a door that is both stylish and practical, CDC steel doors are the perfect choice.

LARGE RIB HORIZONTAL Traffic white, RAL 9016

VERTICAL BORDER Traffic white, RAL 9016