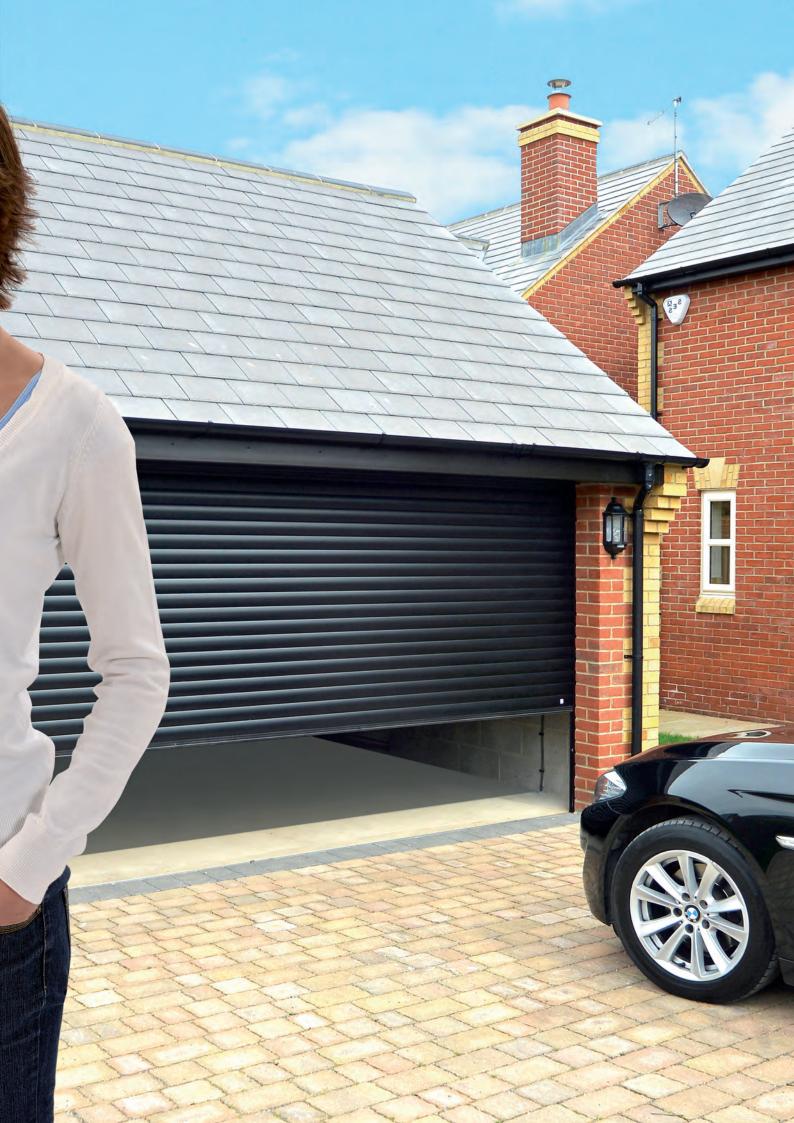

# Space Saving and Convenient

GaraRoll roller garage doors combine a space saving design with the convenience of an electrically operated automatic door.

These doors come with an operator and two hand transmitters as standard, offering homeowners an all-inclusive solution without the need for optional extras. Choose from our range of beautiful colours and timber effect finishes.

GaraRoll doors are versatile and blend well with traditional and contemporary architecture, incorporating innovative engineering and features you have come to expect, such as:

- Space saving design with compact box at head of garage opening
- Spring assisted to minimise strain on motor and ensure long service life
- · Convenience of electric operation with two hand transmitters as standard
- · Safety reversal function in the event of obstruction
- · Wind locks as standard
- 5 year limited warranty
- Smooth quiet door action
- · Low maintenance and long lasting