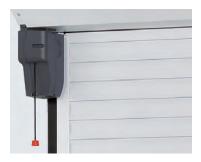

### GaraRoll external roller garage door

A GaraRoll external roller garage door for fitting in front of the opening is the right solution for garages with low headroom and /or sideroom.

The external roller garage door is always supplied as a complete package with a matching operator. To create a uniform and harmonious appearance, the shaft cover and frame are in the same colour as the door curtain.