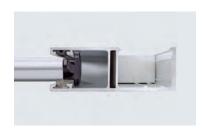

# Profile with thermal insulation

The aluminium profiles are 77 mm high and are filled with polyurethane rigid foam for strength and a quiet door travel.

The aluminium profiles of our roller garage doors are filled with a CFC-free polyurethane foam which provides a good thermal insulation to enhance energy savings and contributes to a quiet door action.