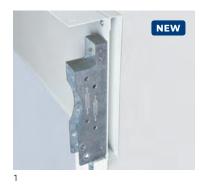

# 6 Easy to install

Our GaraRoll doors are quick and easy to install. The side guides, lintel bracket and operator are bolted to the garage walls and lintel. Subsequently, the curtain is connected to the shaft using straps and then pulled onto the shaft by the electric operator and fixed.

Fitting compensation set
The fitting compensation kit is included as standard and ensures a flush-fitting installation of the door in uneven walls. For more information, consult the technical manual.