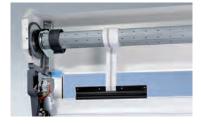

# 6 Easy to install

Our GaraRoll doors are quick and easy to install. The side guides, lintel bracket and operator are bolted to the garage walls and lintel. Subsequently, the curtain is connected to the shaft using straps and then pulled onto the shaft by the electric operator and fixed.