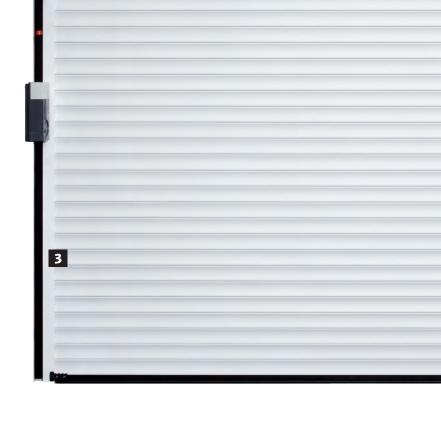

# Ventilation grilles

Ventilation of your garage improves the room climate and prevents mould. A maximum of ten profiles can be used for each door.

#### Window

Add a window for an individual design and the use of daylight in your garage. The number of elements depends on the respective door width. A maximum of ten profiles can be fitted with glazings in each door.