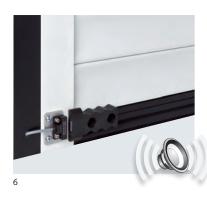

#### 6 Audible intrusion alarm

The optional audible intrusion alarm with a sound of 110 db can be fitted to offer additional peace of mind.