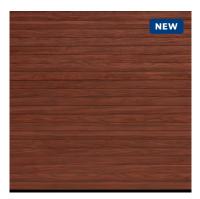

# Smooth surface

The smooth surface of the aluminium profiles looks modern and elegant, a high-quality coating on the outside and inside of the door's surface makes it easy to clean.

Outside view of the door curtain

# Profile with thermal insulation

The aluminium profiles are 77 mm high and are filled with polyurethane rigid foam for strength and a quiet door travel.