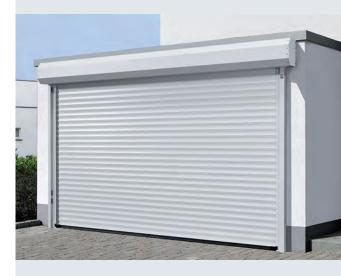

# Space Saving and Convenient

GaraRoll roller garage doors combine a space saving design with the convenience of an electrically operated automatic door.

These doors come with an operator and two hand transmitters as standard, offering homeowners an all-inclusive solution without the need for optional extras. Choose from our range of beautiful colours and timber effect finishes.

GaraRoll doors are versatile and blend well with traditional and contemporary architecture, incorporating innovative engineering and features you have come to expect, such as:

- Space saving design with compact box at head of garage opening
- Spring assisted to minimise strain on motor and ensure long service life
- · Convenience of electric operation with two hand transmitters as standard
- · Safety reversal function in the event of obstruction
- · Wind locks as standard
- 5 year limited warranty
- Smooth quiet door action
- · Low maintenance and long lasting