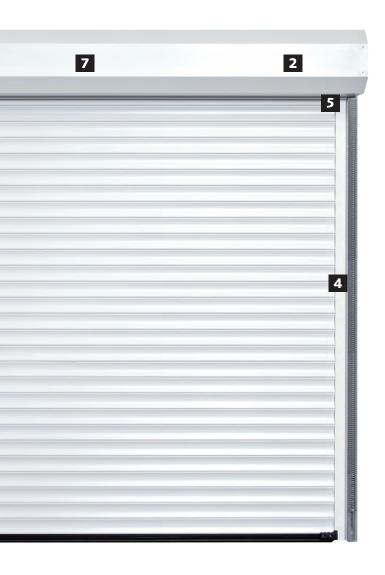

# Smooth surface

The smooth surface of the aluminium profiles looks modern and elegant, a high-quality coating on the outside and inside of the door's surface makes it easy to clean.

Outside view of the door curtain

# Profile with thermal insulation

The aluminium profiles are 77 mm high and are filled with polyurethane rigid foam for strength and a quiet door travel.

# Ventilation grilles

Ventilation of your garage improves the room climate and prevents mould. A maximum of ten profiles can be used for each door.