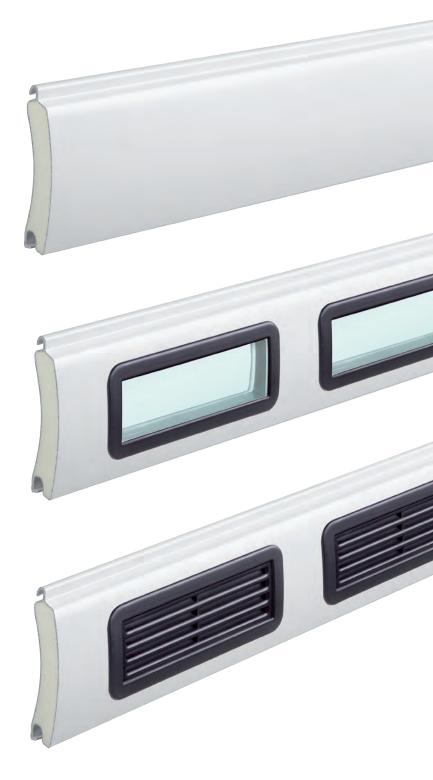

#### Window

Add a window for an individual design and the use of daylight in your garage. The number of elements depends on the respective door width. A maximum of ten profiles can be fitted with glazings in each door.

# Ventilation grilles

Ventilation of your garage improves the room climate and prevents mould. A maximum of ten profiles can be used for each door.