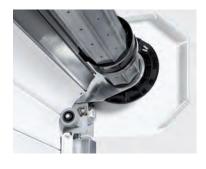

# 6 Easy to install

Our GaraRoll doors are quick and easy to install. The side guides, lintel bracket and operator are bolted to the garage walls and lintel. Subsequently, the curtain is connected to the shaft using straps and then pulled onto the shaft by the electric operator and fixed.

# Cover supplied as standard All GaraRoll roller doors are supplied

with a cover for the curtain at the top of the garage door opening as standard to meet European safety standards.