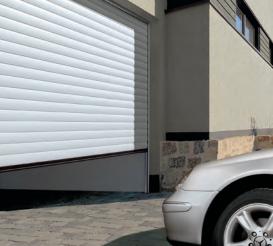

# Smooth surface

The smooth surface of the aluminium profiles looks modern and elegant, a high-quality coating on the outside and inside of the door's surface makes it easy to clean.

Outside view of the door curtain

The aluminium profiles of our roller garage doors are filled with a CFC-free polyurethane foam which provides a good thermal insulation to enhance energy savings and contributes to a quiet door action.

# Profile with thermal insulation

The aluminium profiles are 77 mm high and are filled with polyurethane rigid foam for strength and a quiet door travel.