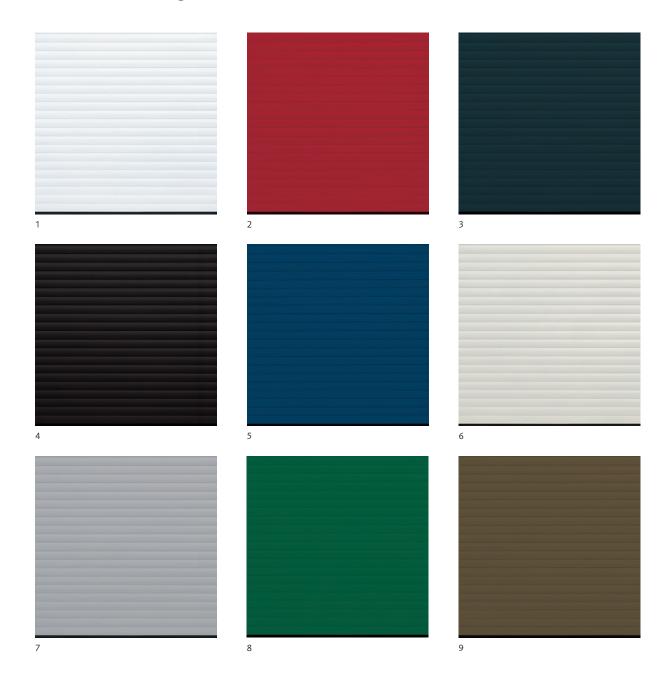

- 1 Traffic White (based on RAL 9016)
- 2 Ruby Red (based on RAL 3003)
- 3 Anthracite Grey (based on RAL 7016)
- 4 Jet Black (based on RAL 9005)
- 5 Steel Blue (based on RAL 5011)
- 6 Light Grey (based on RAL 7035)
- 7 White Aluminium (based on RAL 9006)
- 8 Moss Green (based on RAL 6005)
- 9 Terra Brown (based on RAL 8028)