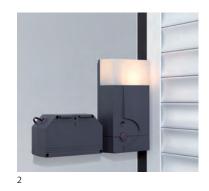

# Space Saving and Convenient

GaraRoll roller garage doors combine a space saving design with the convenience of an electrically operated automatic door.

These doors come with an operator and two hand transmitters as standard, offering homeowners an all-inclusive solution without the need for optional extras. Choose from our range of beautiful colours and timber effect finishes.

10

10 Timber-effect Golden Oak in foil coat or deco paint finish

The GaraRoll roller garage door comes with a 2 button and a 4 button hand transmitter in black as standard. We offer a comprehensive range of hand transmitters, consoles and keypad options, providing you with a stylish and convenient way of opening your door.

2 button hand transmitter standard

4 button hand transmitter standard

5 button bi-directional hand transmitter optional

1 button hand transmitter optional

Designer 2-channel transmitter, Alu look (fig. left) Bright chrome-plated (fig. right) optional