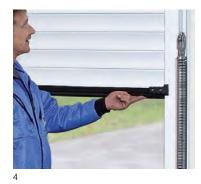

## 5 Exterior door release

The optional exterior door release is recommended when you do not have a second entrance to your garage. It allows you to operate the door manually from the outside in case of a power failure.