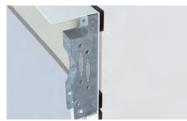

Fitting compensation set
The fitting compensation kit is included as standard and ensures a flush-fitting installation of the door in uneven walls. For more information, consult the technical manual.