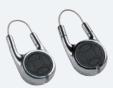

2 button hand transmitter standard

4 button hand transmitter standard

5 button bi-directional hand transmitter optional

1 button hand transmitter optional

Designer 2-channel transmitter, Alu look (fig. left) Bright chrome-plated (fig. right) optional