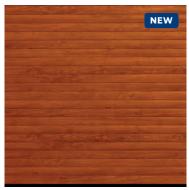

10

10 Timber-effect Golden Oak in foil coat or deco paint finish

The GaraRoll roller garage door comes with a 2 button and a 4 button hand transmitter in black as standard. We offer a comprehensive range of hand transmitters, consoles and keypad options, providing you with a stylish and convenient way of opening your door.