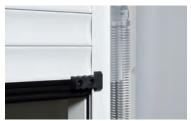

Secure when closed
The mechanical stop between the top lath and the barrel provides security by

preventing the door from being lifted.

Wind locks for extra security
The door comes with windlocks as
standard to secure the door in the guide
tracks and to enhance protection from
unauthorised access.